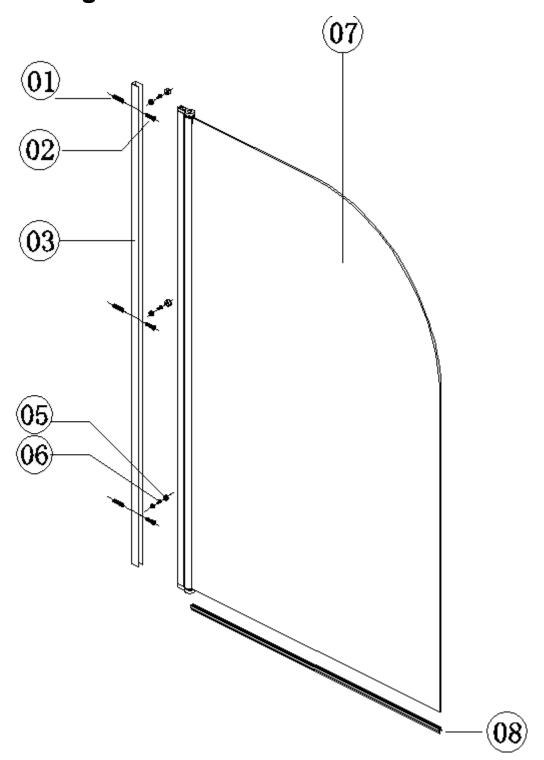

ingle day.

As one of the UK's largest independent bathroom stores, we've received countless awards; including the National Business Awards UK, the Digital Entrepreneur Awards and being placed on The Sunday Times Fast Track 100.

We hope your new product goes above and beyond your expectations. However, should any problems occur, please:

- log in to your account and contact our customer services team via your self-serve portal <u>betterbathrooms.com/Customer Account/Login</u>
- contact us via <u>betterbathrooms.com/content/contact-us</u>

## Important information

- Please read these instructions thoroughly and retain for future reference
- Manufactured to BS EN 14428
- Please check for pipes and cables before drilling
- Please check for damage prior to installation

## Parts / Diagrams







# Tools required (Tools not provided)



## Installation



#### **Cleaning**

All parts of the product shall be cleaned with a cloth soaked in neutral detergent soapy water, Please do not use sharp tools such as blades to clean the shower door.

Please do not use strong detergent, alcohol or any abrasive cleaning substances to clean the shower door if the stain is serious, a low concentration of vinegar can be used, but must be rinsed with clean water afterwards.

#### For more information

- visit betterbathrooms.com
- email customerservices@buyitdirect.co.uk
- call 0330 390 3062
- write to Trident Business Park, Neptune Way, Huddersfield, HD2 1UA