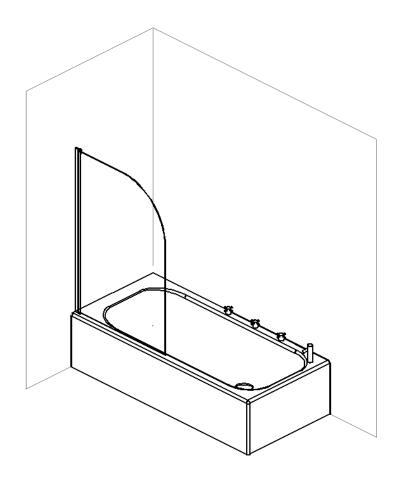

## Taurus Hinged 6mm Chrome Bath Screen BeBa\_28038

- Multi-person assembly
- Tools required
- We always recommend using professional tradespeople to install your product